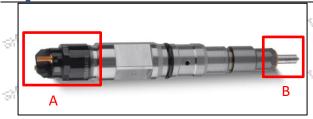

### 2.1.0445110059 Injector's Part Number Location

1) E.g.: The injector part number see as follows

Mob/WhatsApp: +86 13410541523 Tel: +8675523215133

Email: ruby@shumatt.com Website: www.shumatt.com

| No.                                    | Name                                       |
|----------------------------------------|--------------------------------------------|
| ************************************** | brand, logo, part number,<br>series number |
| B                                      | nozzle part number                         |