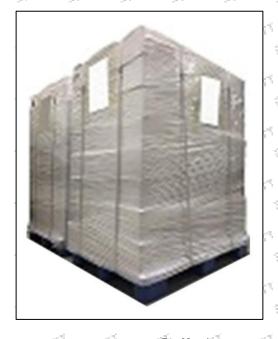

Pallet Shipping: Use fumigation free and recycling trays that meet export requirements, and use white wrapping protective film to wrap and bind with cable ties for the outside, such as picture No. 4, also, the products can be packaged according to customers' requirements.

Pic No. 4

**Pallet Shipping:** Use pallet that meet export requirements, and use white wrapping protective film to wrap and bind with cable ties