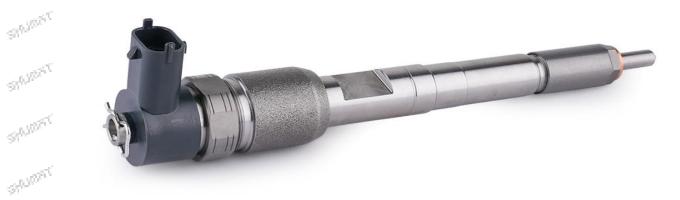

## 0445110059 Injector CRI1-13 Technical File

SKU1:Y3L30445110059

SKU2:L30000B2B110059

SHATAT

### 1.1. 0445110059 Injector's Basic Information

| Title | China made new high quality diesel injector 0445110059 fuel injector CRI1-13 |
|-------|------------------------------------------------------------------------------|
| SKU 1 | Y3L30445110059                                                               |
| SKU 2 | L30000B2B110059                                                              |