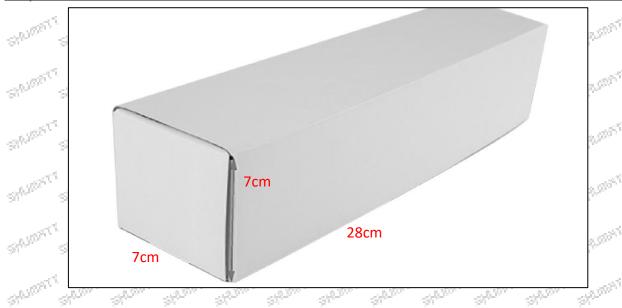

# 1.5.0445110059 Injector's Specifications and Dimensions

300

**Injector Size:** 21.5cm\*4 cm \*4 cm = 344cm<sup>3</sup> (L\*W\*H=V)

Injector Net Weight: 0.55kg

Gross Weight: 0.6kg

Injector Quality: China Made Brand New Package Size: 28cm\*7 cm \*7 cm = 1372 cm<sup>3</sup> Injector Type: Diesel Common Rail Injector

#### (2) Injector Box Size

Mob/WhatsApp: +86 13410541523 Tel: +8675523215133

© 2022 Shenzhen Shumatt Technology Co., Ltd

Email: ruby@shumatt.com

4 / 13

Website: www.shumatt.com

| No.    | Name         | Injector Package Size (cm) |  |  |  |  |  |
|--------|--------------|----------------------------|--|--|--|--|--|
| . 1° 1 | Injector Box | 28*7*7                     |  |  |  |  |  |