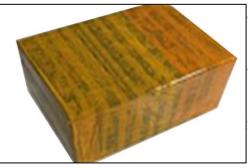

#### **3.7.0445110059 Injector's Packing**

**Domestic express packaging:** Usually wrapped in waterproof scotch tape, such as picture No.2.

International express packaging: Wrapped with waterproof yellow tape After wrapping the black protective film, such as picture No. 3.

© 2022 Shenzhen Shumatt Technology Co., Ltd

Email: ruby@shumatt.com Website: www.shumatt.com

Pic No. 2

Domestic express packaging:

Wrapped with Transparent tape

Pic No. 3
International express packaging:
Wrapped with yellow tape after wrapping
black protective film