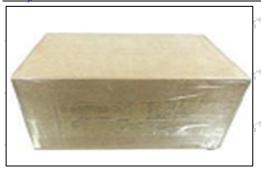

#### **3.7.0445110059 Injector's Packing**

**Domestic express packaging:** Usually wrapped in waterproof scotch tape, such as picture No.2.

International express packaging: Wrapped with waterproof yellow tape After wrapping the black protective film, such as picture No. 3.

© 2022 Shenzhen Shumatt Technology Co., Ltd

Email: ruby@shumatt.com Website: www.shumatt.com

Pic No. 2

Domestic express packaging:

Wrapped with Transparent tape

Pic No. 3
International express packaging:
Wrapped with yellow tape after wrapping
black protective film